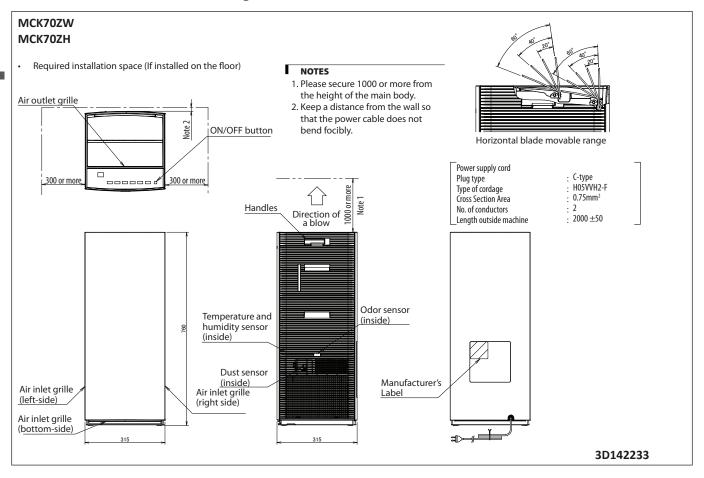

in amount of dust particles can be removed in 30 minutes.]
(2)Converted to NRCC standards from test values in accordance with JEM1467.]
(3)Converted to CADR standards from test values in accordance with JEM1467.]
(4)Humidification amount changes in accordance with indoor and outdoor temperature and humidity. Measurement condition: 20°C in temperature, 30% in humidity. ]
(5)Operating sound levels are the average of values measured at 1m away from the front, left, right and top of the unit. (Theseare equal to the values in an anechoic chamber) |
(6)Electrostatic HEPA filter and humidifying filters are attached in the unit. |
(7)Requirements according to JEM1467. |
(8)'Hir' is displayed when the PM2.5 concentration exceeds 99µg/m3.



# 3 Dimensional drawings

### 3 - 1 Dimensional Drawings





### 4 Operation range

### 4 - 1 Operation Range



| Daikin Europe N.V. Naamloze V | /ennootschap · Zandvoordestraat : | EEDEN23 | www.daikin.eu | u · BE 0412 120 336 · RPR Oostende (Responsible Editor)  The present publication is drawn up by way of information only and does not constitute an offer binding upon Daikin Europe N.V. / Daikin Central Europe HandelsGmbH. Daikin Europe N.V. / Daikin Central Europe HandelsGmbH have compiled the content of this publication to the best of their knowledge. No express or implied warranty is given for the completeness, accuracy, reliability or fitness for particular purpose of fits content and the products and services presented therein. Specifications are subject to change without prior notice. Daikin Europe N.V. / Daikin Central Europe HandelsG